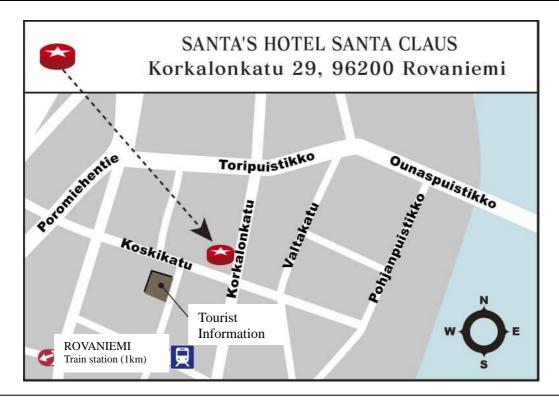

## Meeting Point is <u>SANTA'S HOTEL SANTA CLAUS (lobby area)</u> (Important) Please show up at Meeting Time.

| Tour Title                                                    | Meeting Time / Departure Time |
|---------------------------------------------------------------|-------------------------------|
| Northern lights by bus including Dinner "ROVANY"              | 18:50 / 19:00                 |
| Northern lights by bus including Dinner & Snow sauna "ROVANY" | 18:50 / 19:00                 |